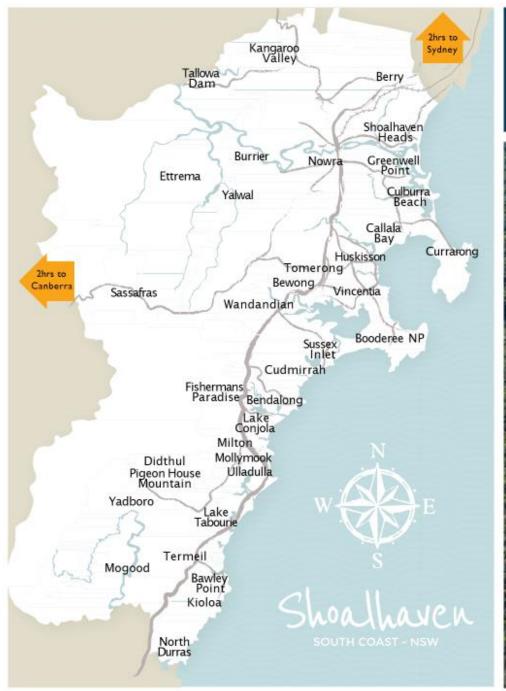

# WELCOME TO Shoalhaven

Shoalhaven has 50 towns and villages stretching from Berry and Kangaroo to Ulladulla and North Durras in the South.

There are 100 beautiful beaches, from calm inlets to epic surf breaks, you can explore them all and check them off on 100beachchallenge.com

# SURF LOCATIONS

THE SHOALHAVEN IS A LONG STRETCH OF BEACHES LINKED FROM SHOALHAVEN HEADS IN THE NORTH TO DEPOT BEACH IN THE SOUTH.

THE SUP TITLES FOR 2023 WILL FOCUS ON THE MAIN BEACHS AROUND THE NORTH END OF THE SHOALHAVEN. PRIME LOCATION WILL BE SUSSEX INLET / CUDMIRRAH BEACH WITH BACK UP LOCATIONS OF; SEVEN MILE BEACH, CROOKHAVEN BEACH, CULBURRA BEACH, AND BERRRARA BEACH. ALL OFFERING THEIR OWN VARIETY OF BREAKS AND FORMATIONS, THIS AREA WILL CATER TO ALL THAT THE AUSTRALIAN SUP TITLES NEED.

# MARATHON LOCATIONS

OPEN WATER – SEVEN MILE BEACH TO CULBURRA BEACH

SHOALHAVEN OFFERS GREAT SUP RACING OPTIONS FOR THE AUSTRALIAN TITLES WITH BOTH OPEN AND FLAT WATER.

FLAT WATER – CALLALA BAY TO HUSKISSON