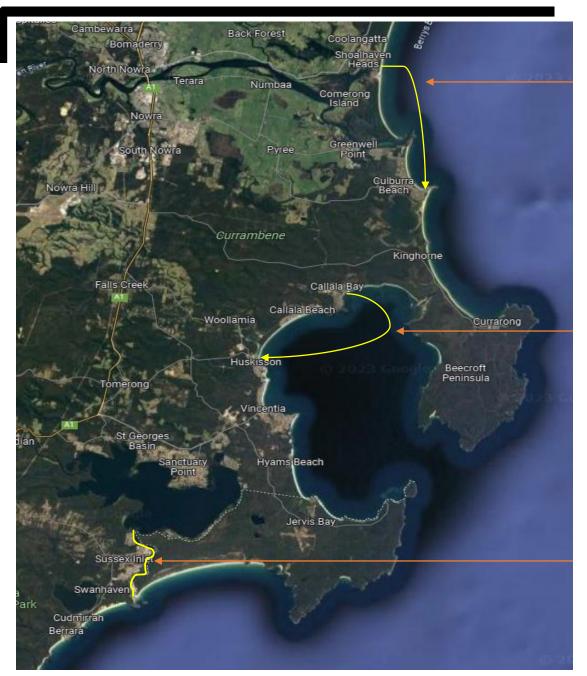

# SURF LOCATIONS

THE SHOALHAVEN IS A LONG STRETCH OF BEACHES LINKED FROM SHOALHAVEN HEADS IN THE NORTH TO DEPOT BEACH IN THE SOUTH.

THE SUP TITLES FOR 2023 WILL FOCUS ON THE MAIN BEACHS AROUND THE NORTH END OF THE SHOALHAVEN. PRIME LOCATION WILL BE SUSSEX INLET / CUDMIRRAH BEACH WITH BACK UP LOCATIONS OF; SEVEN MILE BEACH, CROOKHAVEN BEACH, CULBURRA BEACH, AND BERRRARA BEACH. ALL OFFERING THEIR OWN VARIETY OF BREAKS AND FORMATIONS, THIS AREA WILL CATER TO ALL THAT THE AUSTRALIAN SUP TITLES NEED.

# MARATHON LOCATIONS

OPEN WATER – SEVEN MILE BEACH TO CULBURRA BEACH

SHOALHAVEN OFFERS GREAT SUP RACING OPTIONS FOR THE AUSTRALIAN TITLES WITH BOTH OPEN AND FLAT WATER.

FLAT WATER – CALLALA BAY TO HUSKISSON

CONDITIONS WILL BE ASSESSED AND DECISION MADE ON THE DAY AS TO WHICH COURSE WILL BE COMPLETED.

MORE INFORMATION TO BE FOUND IN THE RACE MAP AND INFO DOC

FLAT WATER – SUSSEX INLET