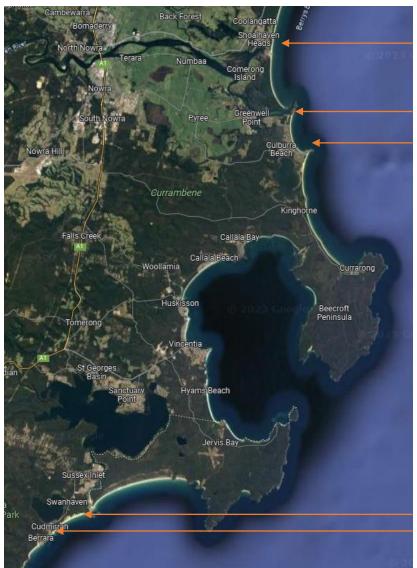

# SURF LOCATIONS

THE SHOALHAVEN IS A LONG STRETCH OF BEACHES LINKED FROM SHOALHAVEN HEADS IN THE NORTH TO DEPOT BEACH IN THE SOUTH.

THE SUP TITLES FOR 2023 WILL FOCUS ON THE MAIN BEACHS AROUND THE NORTH END OF THE SHOALHAVEN. PRIME LOCATION WILL BE SUSSEX INLET / CUDMIRRAH BEACH WITH BACK UP LOCATIONS OF; SEVEN MILE BEACH, CROOKHAVEN BEACH, CULBURRA BEACH, AND BERRRARA BEACH. ALL OFFERING THEIR OWN VARIETY OF BREAKS AND FORMATIONS, THIS AREA WILL CATER TO ALL THAT THE AUSTRALIAN SUP TITLES NEED.