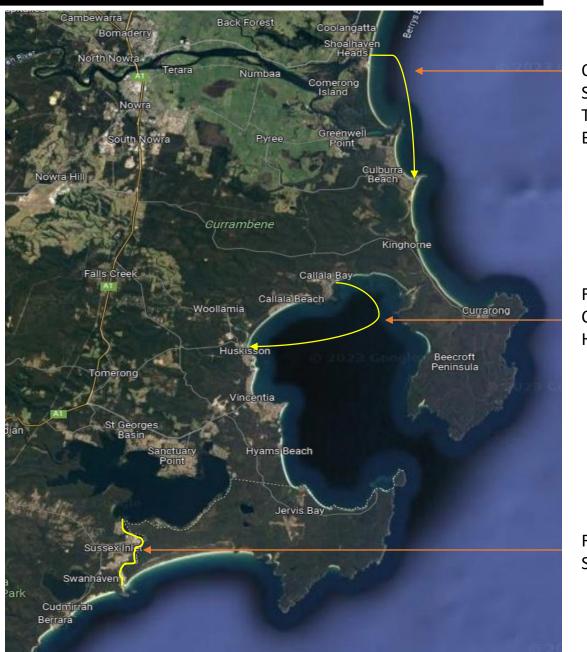

#### 9 DECEMBER

**SUP & PRONE MARATHON RACING - CONDITIONS DEPENDANT** 

(10 DECEMBER BACK UP DATE FOR MARATHON RACE)

SURF LOCATIONS

THE SHOALHAVEN IS A LONG STRETCH OF BEACHES LINKED FROM SHOALHAVEN HEADS IN THE NORTH TO DEPOT BEACH IN THE SOUTH. THE SUP TITLES FOR 2023 WILL FOCUS ON THE MAIN BEACHS AROUND THE NORTH END OF THE SHOALHAVEN. PRIME LOCATION WILL BE SUSSEX INLET / CUDMIRRAH BEACH WITH BACK UP LOCATIONS OF; SEVEN MILE BEACH, CROOKHAVEN BEACH, CULBURRA BEACH, NARRAWALLEE, MOLLYMOOK AND BERRRARA BEACH. ALL OFFERING THEIR OWN VARIETY OF BREAKS AND FORMATIONS, THIS AREA WILL CATER TO ALL THAT THE AUSTRALIAN SUP TITLES NEED.

## MARATHON

OPEN WATER – SEVEN MILE BEACH TO CULBURRA BEACH

# LOCATIONS

SHOALHAVEN OFFERS GREAT SUP RACING OPTIONS FOR THE AUSTRALIAN TITLES WITH BOTH OPEN AND FLAT WATER.

FLAT WATER – CALLALA BAY TO HUSKISSON

CONDITIONS WILL BE ASSESSED AND DECISION MADE ON THE DAY AS TO WHICH COURSE WILL BE COMPLETED.

MORE INFORMATION TO BE FOUND IN THE RACE MAP AND INFO DOC

FLAT WATER – SUSSEX INLET