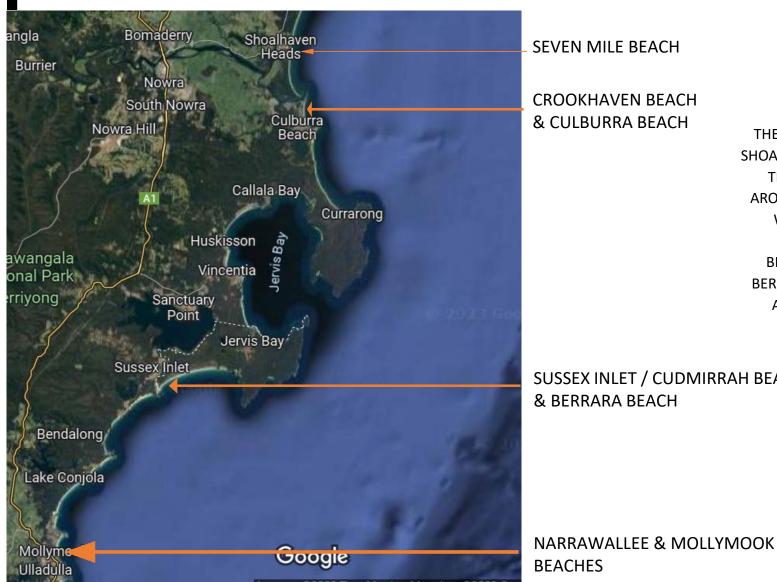

#### 9 DECEMBER

**SUP & PRONE MARATHON RACING - CONDITIONS DEPENDANT** 

(10 DECEMBER BACK UP DATE FOR MARATHON RACE)

SURF LOCATIONS

THE SHOALHAVEN IS A LONG STRETCH OF BEACHES LINKED FROM SHOALHAVEN HEADS IN THE NORTH TO DEPOT BEACH IN THE SOUTH. THE SUP TITLES FOR 2023 WILL FOCUS ON THE MAIN BEACHS AROUND THE NORTH END OF THE SHOALHAVEN. PRIME LOCATION WILL BE SUSSEX INLET / CUDMIRRAH BEACH WITH BACK UP LOCATIONS OF; SEVEN MILE BEACH, CROOKHAVEN BEACH, CULBURRA BEACH, NARRAWALLEE, MOLLYMOOK AND BERRRARA BEACH. ALL OFFERING THEIR OWN VARIETY OF BREAKS AND FORMATIONS, THIS AREA WILL CATER TO ALL THAT THE AUSTRALIAN SUP TITLES NEED.

SUSSEX INLET / CUDMIRRAH BEACH & BERRARA BEACH

AUSTRALIAN

## MARATHON

OPEN WATER – SEVEN MILE BEACH TO CULBURRA BEACH

# LOCATIONS

SHOALHAVEN OFFERS GREAT SUP RACING OPTIONS FOR THE AUSTRALIAN TITLES WITH BOTH OPEN AND FLAT WATER.

FLAT WATER – CALLALA BAY TO HUSKISSON

CONDITIONS WILL BE ASSESSED AND DECISION MADE ON THE DAY AS TO WHICH COURSE WILL BE COMPLETED.

MORE INFORMATION TO BE FOUND IN THE RACE MAP AND INFO DOC

FLAT WATER – SUSSEX INLET