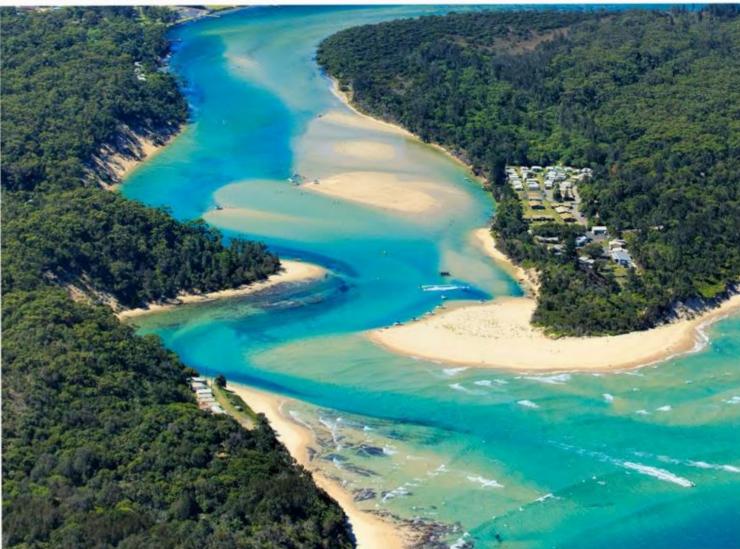

In the heart of Shoalhaven is Jervis Bay with famous white sand beaches and crystal-clear waters. The tiny town if Huskisson just won Bronze in Australian Top Tourism Town awards and gold for NSW. Average December temperature in Shoalhaven is 17 - 24 degrees and water temperatures sit at around 19 degrees. It's a beautiful time to visit the region and we hope you can stay a little longer before or after your event.