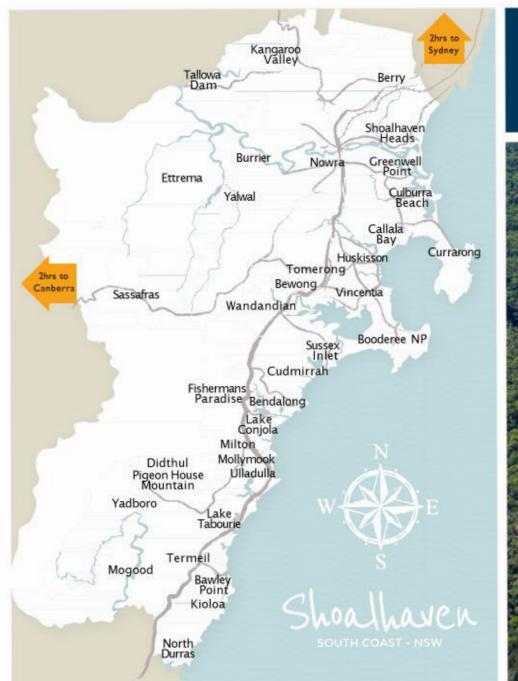

Shoalhaven has 50 towns and villages stretching from Berry and Kangaroo to Ulladulla and North Durras in the South.

There are 100 beautiful beaches, from calm inlets to epic surf breaks, you can explore them all and check them off on 100beachchallenge.com

In the heart of Shoalhaven is Jervis Bay with famous white sand beaches and crystal-clear waters. The tiny town if Huskisson just won Bronze in Australian Top Tourism Town awards and gold for NSW. Average December temperature in Shoalhaven is 17 - 24 degrees and water temperatures sit at around 19 degrees. It's a beautiful time to visit the region and we hope you can stay a little longer before or after your event.